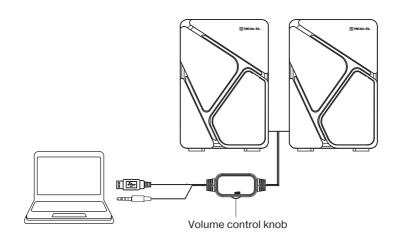

#### CONNECTION AND OPERATION

- Multimedia Speaker System (MSS) can be connected to USB port on your computer or laptop (see connection diagram, Fig. 1).
- Plug USB cable to the USB port on your computer or laptop.
- Plug signal cable mini jack a to PC sound card or to audio output of the audio source.